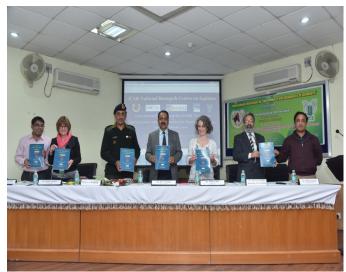

Dr. Inderjeet Singh, Director, CIRB, Hisar inaugurated the workshop and emphasized the need of systemic surveillance of glanders.

During the inaugural session Dr. B.N. Tripathi, Director, NRCE gave an overview of the research and activities of the institute followed by a presentation on global scenario of Glanders by Prof Heinrich Neubauer. A training manual and video documentary on glanders was released during the workshop.

Brig. S. S. Kashyap, Commandant, Equine Breeding Stud, Hisar highlighted the importance of conducting such workshop in view of zoonotic importance and prevalence of disease in Southern Asia and Middle-East.